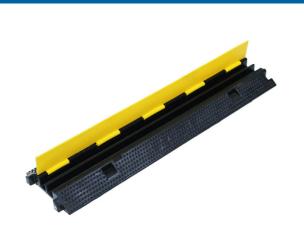

## **Cable Protector - 2 Channel**

A heavy duty floor mounted cable cover ramp designed to both protect electrical cables and hoses, and help prevent tripping hazards in the workplace. It features a high-density rubber construction with a high impact plastic cable cover, with two separate channels and an interlocking design that allows for multiple ramps to be fitted together.

## **Additional Information**

- Twin channel heavy duty cable protector ramp, with hinged cable access cover.
- Dimensions: 100 x 25 x 5cm. Channel dimensions 3 x 3cm.
- Interlocking design, allowing for multiple ramps to fitted together. High density rubber construction with high impact plastic lid.
- · Suitable for use with electrical cables, hoses & airlines.
- Helps to prevent trip hazards in any workshop, bodyshop, factory & more.