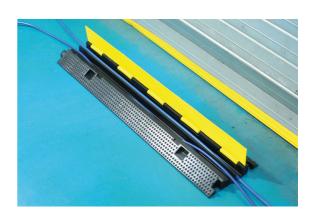

## **Cable Protector - 2 Channel**

A heavy duty floor mounted cable cover ramp designed to both protect electrical cables and hoses, and help prevent tripping hazards in the workplace. It features a high-density rubber construction with a high impact plastic cable cover, with two separate channels and an interlocking design that allows for multiple ramps to be fitted together.

## **Additional Information**

- Twin channel heavy duty cable protector ramp, with hinged cable access cover.
- Dimensions: 100 x 25 x 5cm. Channel dimensions 3 x 3cm.
- Interlocking design, allowing for multiple ramps to fitted together. High density rubber construction with high impact plastic lid.
- · Suitable for use with electrical cables, hoses & airlines.
- Helps to prevent trip hazards in any workshop, bodyshop, factory & more.