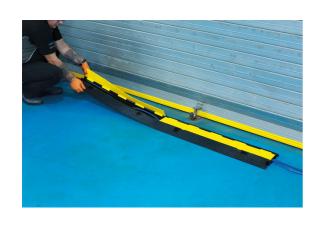

## **Cable Protector - 2 Channel**

A heavy duty floor mounted cable cover ramp designed to both protect electrical cables and hoses, and help prevent tripping hazards in the workplace. It features a high-density rubber construction with a high impact plastic cable cover, with two separate channels and an interlocking design that allows for multiple ramps to be fitted together.

## **Additional Information**

- Twin channel heavy duty cable protector ramp, with hinged cable access cover.
- Dimensions: 100 x 25 x 5cm. Channel dimensions 3 x 3cm.
- Interlocking design, allowing for multiple ramps to fitted together. High density rubber construction with high impact plastic lid.
- · Suitable for use with electrical cables, hoses & airlines.
- Helps to prevent trip hazards in any workshop, bodyshop, factory & more.