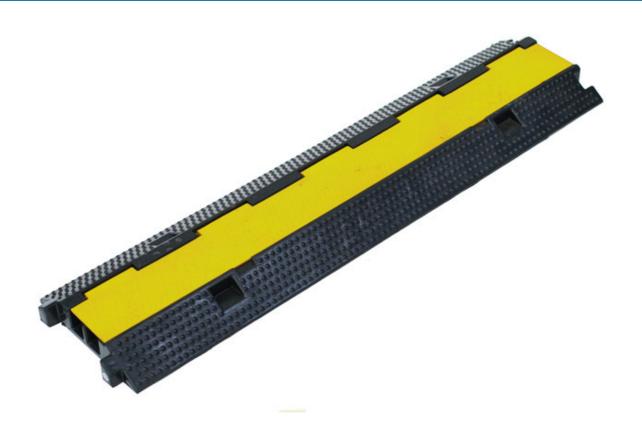

## **Cable Protector - 2 Channel**

A heavy duty floor mounted cable cover ramp designed to both protect electrical cables and hoses, and help prevent tripping hazards in the workplace. It features a high-density rubber construction with a high impact plastic cable cover, with two separate channels and an interlocking design that allows for multiple ramps to be fitted together.

## **Additional Information**

- Twin channel heavy duty cable protector ramp, with hinged cable access cover.
- Dimensions: 100 x 25 x 5cm. Channel dimensions 3 x 3cm.
- Interlocking design, allowing for multiple ramps to fitted together. High density rubber construction with high impact plastic lid.
- · Suitable for use with electrical cables, hoses & airlines.
- Helps to prevent trip hazards in any workshop, bodyshop, factory & more.