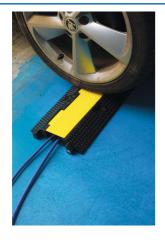

## **Cable Protector - 2 Channel**

A heavy duty floor mounted cable cover ramp designed to both protect electrical cables and hoses, and help prevent tripping hazards in the workplace. It features a high-density rubber construction with a high impact plastic cable cover, with two separate channels and an interlocking design that allows for multiple ramps to be fitted together.

## **Additional Information**

- Twin channel heavy duty cable protector ramp, with hinged cable access cover.
- Dimensions: 100 x 25 x 5cm. Channel dimensions 3 x 3cm.
- Interlocking design, allowing for multiple ramps to fitted together. High density rubber construction with high impact plastic lid.
- · Suitable for use with electrical cables, hoses & airlines.
- Helps to prevent trip hazards in any workshop, bodyshop, factory & more.